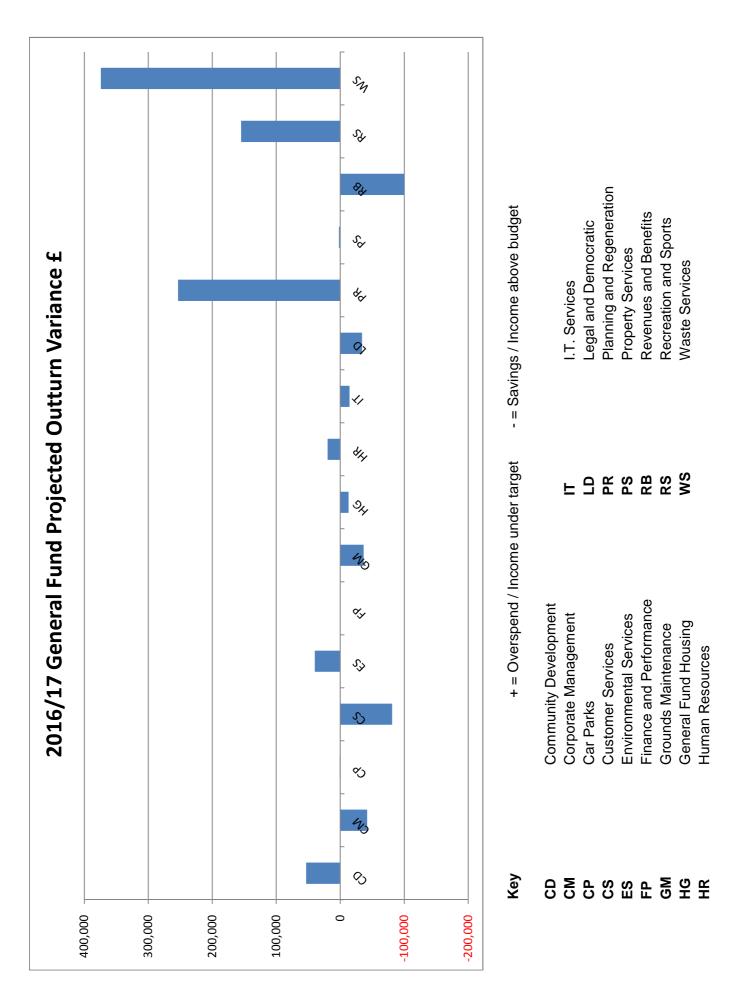

Full Year Forecast Variation (Net of Trf

|      |                                                                                                                                      | (Net of 1ff    |              |
|------|--------------------------------------------------------------------------------------------------------------------------------------|----------------|--------------|
| Note | Description of Major Movements                                                                                                       | to EMR)        | PDG          |
|      | Company Management                                                                                                                   |                |              |
| Α    | Corporate Management Pension backfunding costs are less than budgeted                                                                | (25,000)       | Cabinat      |
|      | Minor variances                                                                                                                      | (35,000)       |              |
|      | Millor variances                                                                                                                     | (42,000)       | Cabinet      |
| В    | Legal & Democratic Services                                                                                                          |                |              |
|      | Individual Electoral Registration - unbudgeted grant funding received                                                                | (34,000)       | Cabinet      |
| С    | Car Parks                                                                                                                            | (34,000)       |              |
|      | Pay and Display income down against budget for the first 5 months                                                                    | 20,000         | Economy      |
|      | Increase in Off-street fines                                                                                                         |                | Economy      |
|      | Maintenance underspend                                                                                                               |                | Economy      |
|      |                                                                                                                                      | 1,000          |              |
| D    | Environmental Services combined                                                                                                      |                | _            |
|      | Redundancy costs for the Bereavement Services Manager                                                                                |                | Environment  |
|      | Private Sector Housing salary underspend due to vacant posts                                                                         |                | Environment  |
|      | Internments/Exclusive Burial rights income down.                                                                                     | 13,000         | Environment  |
|      | Environmental Enforcement salary underspend from part year vacant post                                                               | (10,000)       | Community    |
|      | Overspend on agency costs to cover sickness                                                                                          |                | Community    |
|      |                                                                                                                                      | 39,772         |              |
| E    | Grounds Maintenance                                                                                                                  |                |              |
|      | Redundancy costs for the Grounds Maintenance Manager - partly offset by salary underspends                                           | ·              | Environment  |
|      | Salary underspends due to vacant posts                                                                                               | (76,000)       | Environment  |
|      | Agency costs overspend due to sickness/vacant post                                                                                   | 9,000 (36,530) | Environment  |
| F    | Open Spaces                                                                                                                          |                |              |
| •    | Open Opaces                                                                                                                          |                |              |
| _    | Branconto Comitaca                                                                                                                   | 0              |              |
| G    | Property Services  Polyubishment of the tailete at the Town Hell funded from EMP (see below)                                         | 11 020         | Environment  |
|      | Refurbishment of the toilets at the Town Hall - funded from EMR (see below)  Salary savings due to vacant posts for part of the year |                | Environment  |
|      | Jaiary savings due to vacant posts for part of the year                                                                              | 1,920          | LIMIOIIIIEII |
| Н    | Waste Services                                                                                                                       |                |              |
|      | Refuse - vehicle repairs, running aged fleet until replacement need is known                                                         | 25.000         | Environment  |
|      | Trade waste - hire of vehicle                                                                                                        |                | Environment  |
|      | Trade waste - landfill disposal charges higher than anticipated                                                                      |                | Environment  |
|      | Increase in rent and rates for the new depot                                                                                         |                | Environment  |
|      | Moving and fit out costs for the new waste depot (see ear marked reserve)                                                            |                | Environment  |
|      | Purchase of two vans (covered by ear marked reserve)                                                                                 |                | Environment  |
|      |                                                                                                                                      | 374,200        |              |
| I    | Community Development                                                                                                                |                |              |
|      | Market Income - Market Manager actively seeking new traders                                                                          | 20,000         | Economy      |
|      | Grant spend (covered by Seed Fund ear marked reserve)                                                                                |                | Community    |
|      | Salary costs for additional post of Grants and Funding Officer (see ear marked reserve)                                              | 21,210         | Community    |
|      |                                                                                                                                      |                |              |

Full Year Forecast Variation (Net of Trf

|          |                                                                                                                    | (Net of Trf            |           |
|----------|--------------------------------------------------------------------------------------------------------------------|------------------------|-----------|
| Note     | Description of Major Movements                                                                                     | to EMR)                | PDG       |
| J        | Recreation And Sport                                                                                               |                        |           |
|          | All sites: Overhead overspend (various including new equipment and event supplies)                                 | 7,000                  | Community |
|          | All sites: Income year end under target                                                                            | 72,000                 | Community |
|          | All sites: Salaries overspend (various including management restructure)                                           | 76,000                 | Community |
|          |                                                                                                                    | 155,000                |           |
| <b>‹</b> | Finance And Performance                                                                                            |                        |           |
|          |                                                                                                                    | 0                      |           |
| -        | Revenues And Benefits                                                                                              |                        |           |
|          | Housing Benefit Subsidy                                                                                            | (100,000)<br>(100,000) | Community |
| И        | General Fund Housing                                                                                               |                        |           |
| •        | Salary savings from maternity leave not being backfilled and element of team leader post now in Affordable Housing | (13,000)               | Housing   |
|          | , and accounting                                                                                                   | (13,000)               |           |
| N        | Planning And Regeneration                                                                                          | (10,000)               |           |
|          | Grant spend (covered by High Street Innovation Fund ear marked reserve)                                            | 43.308                 | Community |
|          | Salary costs for the Town Centre Manager post (see ear marked reserve)                                             |                        | Community |
|          | Building Control: Salary savings net of ECC plan checking                                                          |                        | Community |
|          | Development Control: Salaries                                                                                      | . , ,                  | Community |
|          | Land charges minor variance                                                                                        |                        | Community |
|          | Development Control: Consultancy costs                                                                             |                        | Community |
|          | Development Control: Fees & Charges net of future large applications                                               |                        | Community |
|          | Fwd. Planning: Proposed Greater Exeter Strategic Plan agreed by Cabinet                                            |                        | Community |
|          | Forward Planning: Flood modelling work, Cullompton Jn 28                                                           |                        | Community |
|          | Business Development - salary savings due to a restructure                                                         |                        | Community |
|          | Sacrifico Bovolopinoni Galary Gavingo dalo lo a roca dollaro                                                       | 253,628                | Community |
| 0        | Customer Services                                                                                                  | 200,020                |           |
| ,        | Salary savings due to vacant post for part of the year and backfill of another post at lower spinal point          | (10,000)               | Cabinet   |
|          | Salary savings on digital strategy - difficulties with staff recruitment and some projects on hold                 | (65,000)               |           |
|          | Software savings                                                                                                   | ` ' '                  | Cabinet   |
|          | Contract durings                                                                                                   | (81,000)               | Cabinet   |
| P        | Human Resources                                                                                                    | (01,000)               |           |
|          | Salary overspend in HR due to Systems Admin additional post & JE                                                   |                        |           |
|          | regrades                                                                                                           |                        | Cabinet   |
|          | Salary underspend in Payroll due to reduction in hours                                                             |                        | Cabinet   |
|          | Salary overspend in Health & Safety due to JE regrade                                                              | 4,500<br>19,700        | Cabinet   |
| Q        | I.T. Services                                                                                                      |                        |           |
|          | Increase in annual Microsoft licence fee                                                                           | 18,600                 | Cabinet   |
|          | Aerial photography carried out every 3 years (covered by ear marked reserve)                                       | 2,800                  | Cabinet   |
|          | Salary savings due to a restructure                                                                                | (36,000)               | Cabinet   |
|          |                                                                                                                    | (14,600)               |           |
|          | FORECAST (SURPLUS)/DEFICIT AS AT 31/03/17                                                                          | 577,300                |           |